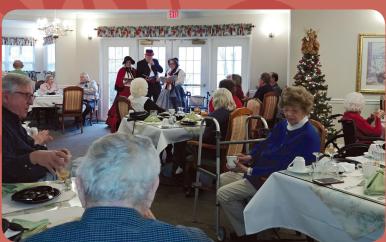

# Grateful for fundraisers!

Thank you to **Carillon Assisted Living** residents & staff in Newton NC for your support of Sipe's Orchard Home. The chicken boxed lunches and the Christmas Carolers benefit raised \$1,200 for our organization.