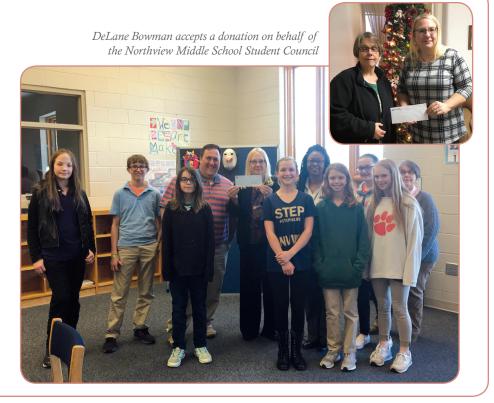

## Thank you!

Northview Student Council Benefit Dress Code Free Day raised \$590.00