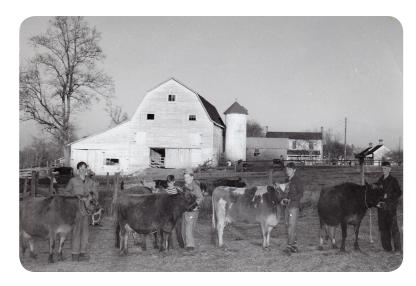

### January 2019 — Issue 80

Sipe's Orchard Home County Home Road Conover, NC 28613 (828) 256-5056

For more news about Sipe's please visit: **www.sipesorchardhome.org** 

Looking Back...

It is July 1950, Sipe's Orchard Home has a farm, orchards, and Jersey dairy cows! In addition, twenty-two boys live at Sipe's. The boys attend school and further their skills with farming, orchard maintenance, and milking of the Jersey cows. During the 1950's, agricultural skills are useful if the young man chooses an agricultural endeavor or if he simply wants to have fresh vegetables, fruits, milk, and meat. However, there are fun activities for the boys too! The boys play games, fish in the ponds on the property, and even participate in a box derby.

**Present Day** 

Sipes Orchard Home since 1945

Circa 1950s

From Sipe's Orchard Homes Archives, Image overlays by Jennifer Samson