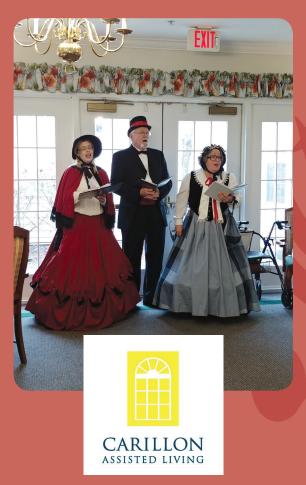

# Grateful for fundraisers!

Thank you to **Carillon Assisted Living** residents & staff in Newton NC for your support of Sipe's Orchard Home. The chicken boxed lunches and the Christmas Carolers benefit raised \$1,200 for our organization.